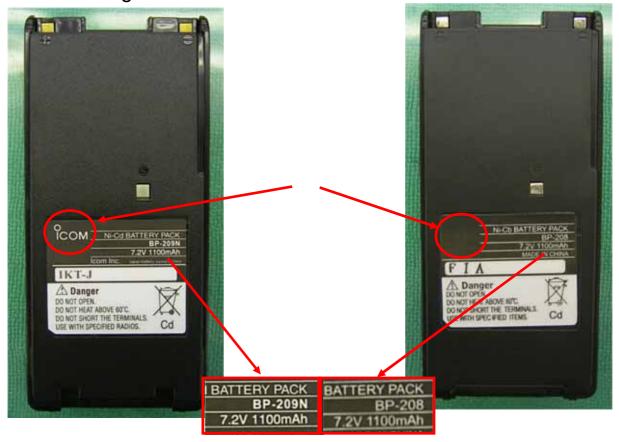

# Battery pack Icom original

### Counterfeit

### 5.Icom logo

Counterfeit does not have Icom logo on it.

#### 6.Product number

Icom original [BP-208] is alkaline battery case, not Ni-Cd Battery pack like counterfeit's.

Note: Standard battery in Icom original may be BP-222N (7.2V/600mAh) or BP-208N (alkaline battery case) depending on version.