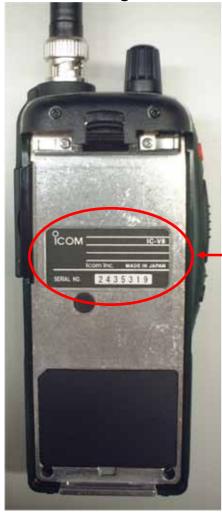

## 2.Silk print on [2] button

Icom original: [P.BEEP]

Counterfeit: [VOX]

1/4 V8

3.Speaker mic jack Counterfeit has silk-prints on speaker mic jack.

V8 2/4

Icom original

4.Serial label lcom original: Black color Counterfeit: White color