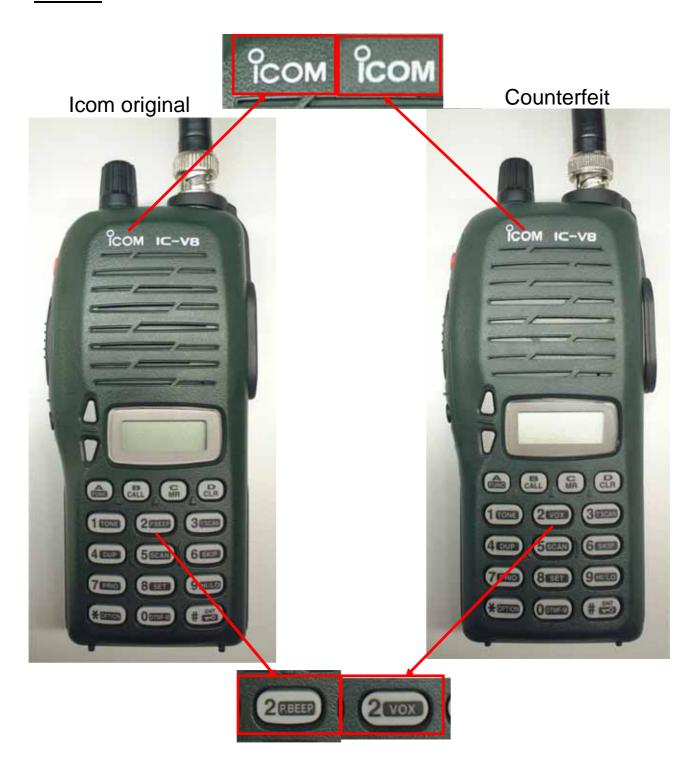

### 1.lcom logo

The shape of the Icom logo is different from the Icom original.

The lines of the letters in the counterfeit Icom logo are thicker than the Icom original logo.

## 2.Silk print on [2] button

Icom original: [P.BEEP]

Counterfeit: [VOX]

1/4 V8

3.Speaker mic jack Counterfeit has silk-prints on speaker mic jack.

V8 2/4

Icom original

4.Serial label lcom original: Black color Counterfeit: White color