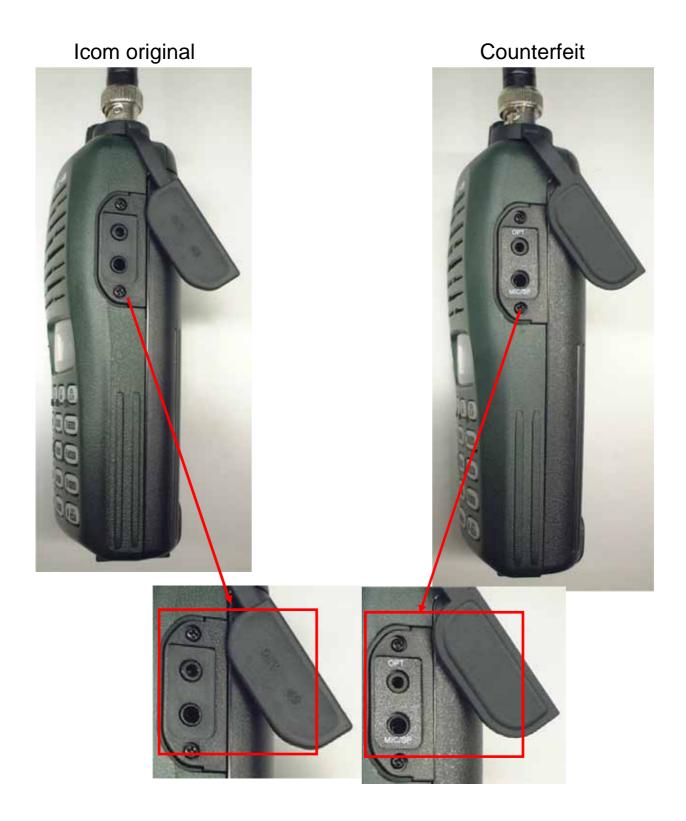

## 2.Silk print on [2] button

Icom original: [P.BEEP]

Counterfeit: [VOX]

1/4 V8

3.Speaker mic jack Counterfeit has silk-prints on speaker mic jack.

V8 2/4

Icom original

4.Serial label lcom original: Black color Counterfeit: White color